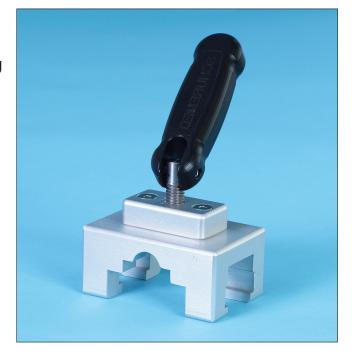

## **Deluxe Rail Clamp**

## Accessories can be mounted vertically or horizontally

The Deluxe Rail Clamp locks all patient positioning accessories and surgical equipment anywhere along the operating table side rail.

## **Features**

- Attaches at OR table rail ends or notches
- Securely locks all accessories with 1" x ¾"
   (2.5cm x .95cm) flat mounting post and round mounting posts up to ¾"D (1.6cm) mounting blades anywhere along the table side rail
- 500 lb (227 kg) patient weight capacity